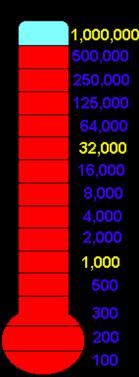

### Pharmacognosy & Herbal Medicine

1,000,000
500,000
250,000
125,000
64,000
32,000
16,000
8,000
4,000
2,000
1,000
500
300

100

## Ime sun

Leaves of the following drugs are effective, except:

**≺** A Senna

**C** Digitalis

1,000,000

32,000

1,000

R Clove

## correct answer.

1,000,000 500,000 250,000 125,000 64,000 32,000 16,000 8,000 4,000 2,000 1,000 500 300

Which of the following, relates to Hippocrates

**A** 384-322 B.C.

**C** 40-80 A.D

**B** 400-360 B.C.